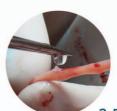

## SureFit Through-the-Lens (TTL) Loupes™

For those who prefer a customized, ultra-simple, all-in-one solution.

- Enjoy featherweight comfort
- 2.5x, 3.0x, & 3.5x magnifications available,
- Simple, stable, one-piece construction

## Signature Flip-Up Loupes™

Flip them down when you need magnification, and up when you don't.

2.5x, 3.0x, 3.5x, 4.0x prism and 5.0x prism magnifications available

Easy prescription installation and changes