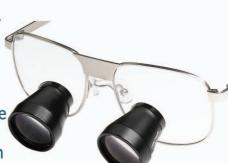

# Surgical Loupes

## **Superior Magnification** & Innovative Design...

#### All SheerVision Loupes feature:

- Razor-sharp, edge-to-edge clarity
- Extremely high resolution optics
- Expansive field of view & outstanding depth-of-field
- Ultra-lightweight as little as 1.5 oz/45 g
- Multi-coated lenses for anti-glare, anti-fog and scratch-resistance
- Choice of through-the-lens or flip-up loupe models in a variety of frame styles and colors
- All accessories & storage case included

#### Focus on fit. SheerVision offers both titanium & sport frames to insure all-day strength and comfort. A variety of designs, sizes and colors insure you get a model that not only performs well, but also looks great too with no extra charge