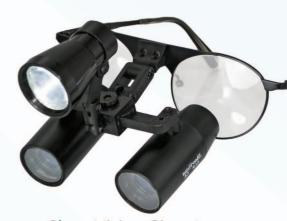

# Focus

Surgical Headlight

8,000 ft./candles of intensity from under 1 oz / (28 g)!

# **Infinity Ultra2 Headlight**

PORTABLE - The Infinity Ultra2's outstanding edge-to-edge clarity, pure white beam, and hands-free operation allows you to focus on your procedures, while the lightweight lithium-polymer battery provides power for all day use.

BRIGHT- With a powerful intensity of over 8,000 foot candles or 86,400 lux, this is the brightest light you will ever need.

COMFORTABLE - With the new Infinity Ultra2 you'll experience extremely bright, shadow-free, long-lasting illumination with unrestricted mobility that enables you to work with precision while enjoying complete comfort with a weight under 1 ounce (28g).

#### **System Includes:**

- Ultra2 high-intensity LED light source, weighing less than one ounce. Virtually maintenance free.
- Now 2 UltraLight Lithium Polymer 6+ hour batteries with charger (120-240V). ETL/CE UN T1-T8 Approved.
- Mounting clip available for SheerVision and most leading brands of loupes, or choice of two headbands.
- A loupe-free frame mount is also available as shown above, with a Rx lens option for the Del Rey.
- Storage case, user manual, and a one year warranty.