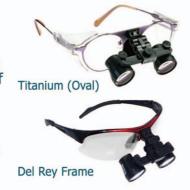

Long Life

Lithium Polymer Battery Technology

Loupe Mount (For All Major Manufacturers)

Surgical Headband

UltraLight Headband

Del Rey Safety Frame (Loupe-Free) Rx Lens Now Available

#### **Choice of Loupe Frame**

#### Focus on fit. SheerVision offers both titanium & sport frames to insure all-day strength and comfort. A variety of designs, sizes and colors insure you get a model that not only performs well, but also looks great too with no extra charge