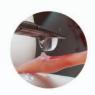

# Focus

Surgical Headlight

8,000 ft./candles of intensity from under 1 oz / (28 g)!

# **Infinity Ultra2 Headlight**

PORTABLE - The Infinity Ultra2's outstanding edge-to-edge clarity, pure white beam, and hands-free operation allows you to focus on your procedures, while the lightweight lithium-polymer battery provides power for all day use.

BRIGHT- With a powerful intensity of over 8,000 foot candles or 86,400 lux, this is the brightest light you will ever need.

COMFORTABLE - With the new Infinity Ultra2 you'll experience extremely bright, shadow-free, long-lasting illumination with unrestricted mobility that enables you to work with precision while enjoying complete comfort with a weight under 1 ounce (28g).