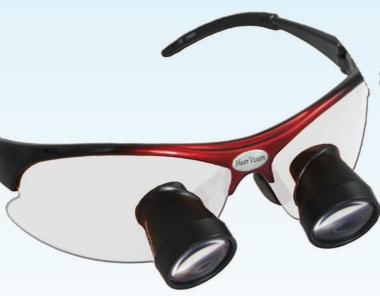

# Surgical Loupes

## **Superior Magnification** & Innovative Design...

#### All SheerVision Loupes feature:

- Razor-sharp, edge-to-edge clarity
- Extremely high resolution optics
- Expansive field of view & outstanding depth-of-field
- Ultra-lightweight as little as 1.5 oz/45 g
- Multi-coated lenses for anti-glare, anti-fog and scratch-resistance
- Choice of through-the-lens or flip-up loupe models in a variety of frame styles and colors
- All accessories & storage case included

## SureFit Through-the-Lens (TTL) Loupes™

For those who prefer a customized, ultra-simple, all-in-one solution.

- Enjoy featherweight comfort
- 2.5x, 3.0x, & 3.5x magnifications available,
- Simple, stable, one-piece construction

## Signature Flip-Up Loupes™

Flip them down when you need magnification, and up when you don't.

2.5x, 3.0x, 3.5x, 4.0x prism and 5.0x prism magnifications available

Easy prescription installation and changes

#### Focus on fit. SheerVision offers both titanium & sport frames to insure all-day strength and comfort. A variety of designs, sizes and colors insure you get a model that not only performs well, but also looks great too with no extra charge