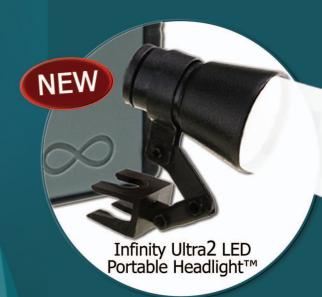

# Focus

Surgical Headlight

8,000 ft./candles of intensity from under 1 oz / (28 g)!

# **Infinity Ultra2 Headlight**

PORTABLE - The Infinity Ultra2's outstanding edge-to-edge clarity, pure white beam, and hands-free operation allows you to focus on your procedures, while the lightweight lithium-polymer battery provides power for all day use.

BRIGHT- With a powerful intensity of over 8,000 foot candles or 86,400 lux, this is the brightest light you will ever need.

COMFORTABLE - With the new Infinity Ultra2 you'll experience extremely bright, shadow-free, long-lasting illumination with unrestricted mobility that enables you to work with precision while enjoying complete comfort with a weight under 1 ounce (28g).