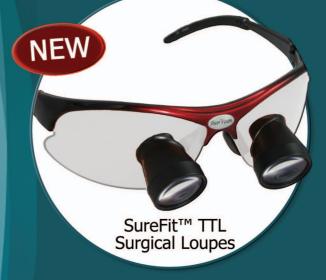

## SureFit Through-the-Lens (TTL) Loupes™

For those who prefer a customized, ultra-simple, all-in-one solution.

- Enjoy featherweight comfort
- 2.5x, 3.0x, & 3.5x magnifications available,
- Simple, stable, one-piece construction