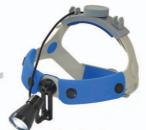

# Focus

Surgical Headlight

8,000 ft./candles of intensity from under 1 oz / (28 g)!

# **Infinity Ultra2 Headlight**

PORTABLE - The Infinity Ultra2's outstanding edge-to-edge clarity, pure white beam, and hands-free operation allows you to focus on your procedures, while the lightweight lithium-polymer battery provides power for all day use.

BRIGHT- With a powerful intensity of over 8,000 foot candles or 86,400 lux, this is the brightest light you will ever need.

COMFORTABLE - With the new Infinity Ultra2 you'll experience extremely bright, shadow-free, long-lasting illumination with unrestricted mobility that enables you to work with precision while enjoying complete comfort with a weight under 1 ounce (28g).