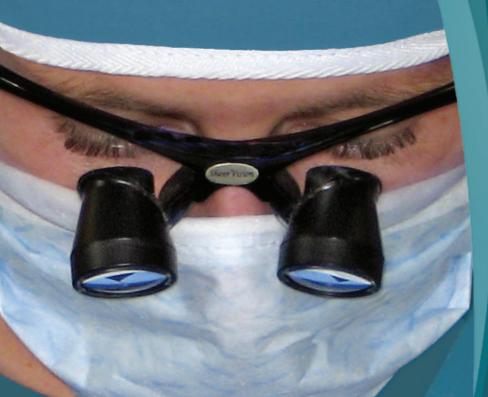

# Surgical Loupes

## **Superior Magnification** & Innovative Design...

#### All SheerVision Loupes feature:

- Razor-sharp, edge-to-edge clarity
- Extremely high resolution optics
- Expansive field of view & outstanding depth-of-field
- Ultra-lightweight as little as 1.5 oz/45 g
- Multi-coated lenses for anti-glare, anti-fog and scratch-resistance
- Choice of through-the-lens or flip-up loupe models in a variety of frame styles and colors
- All accessories & storage case included