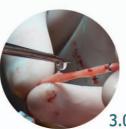

## SureFit Through-the-Lens (TTL) Loupes™

For those who prefer a customized, ultra-simple, all-in-one solution.

- Enjoy featherweight comfort
- 2.5x, 3.0x, & 3.5x magnifications available,
- Simple, stable, one-piece construction

## Signature Flip-Up Loupes™

Flip them down when you need magnification, and up when you don't.

2.5x, 3.0x, 3.5x, 4.0x prism and 5.0x prism magnifications available

Easy prescription installation and changes