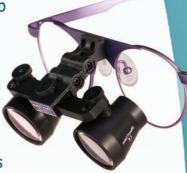

# **Infinity Ultra2 Headlight**

PORTABLE - The Infinity Ultra2's outstanding edge-to-edge clarity, pure white beam, and hands-free operation allows you to focus on your procedures, while the lightweight lithium-polymer battery provides power for all day use.

BRIGHT- With a powerful intensity of over 8,000 foot candles or 86,400 lux, this is the brightest light you will ever need.

COMFORTABLE - With the new Infinity Ultra2 you'll experience extremely bright, shadow-free, long-lasting illumination with unrestricted mobility that enables you to work with precision while enjoying complete comfort with a weight under 1 ounce (28g).